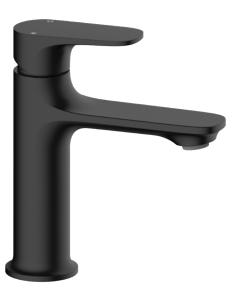

# Tap ware

**Upgrade** -Dream Bathrooms Bronze Upgrade Basin Mixer in Matte Black

Upgrade -Dream Bathrooms Bronze Upgrade Shower/ Bath Mixer in Matte Black

**Upgrade -**Dream Bathrooms Bronze Upgrade Rail Shower in Matte Black