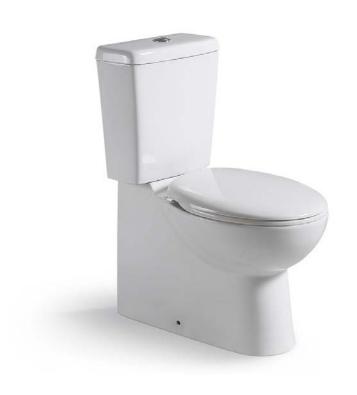

new.

# Shower

Bronze 7
Silver 8
Gold 9

### Bronze

# Shower



Dream Bathrooms Bronze Shower 900 x 900 2-Sided



Upgrade -Dream Bathrooms Shower 1000 x 1000 3-Sided

### Silver

# Shower



Dream Bathrooms Silver Shower 900 x 900 2-Sided



Upgrade Dream Bathrooms Silver Shower
1000 x 1000 2-Sided - Tiled

### Gold

# Shower



Dream Bathrooms Gold Shower 900 x 900 2-Sided



**Upgrade -**Dream Bathrooms Built in Shelf

 $oldsymbol{8}$ 

# Baths

Bronze 12
Silver 13



### Bronze

## **Baths**



Addition Dream Bathrooms Freestanding Bronze Bath

#### Silver

## **Baths**



Addition Dream Bathrooms Oval Freestanding Silver Bath



Addition Dream Bathrooms Rectangular Freestanding Silver Bath

# Toilets

| Bronze | 16 |
|--------|----|
| Silver | 17 |
| Gold   | 17 |



# **Toilets**



Dream Bathrooms Bronze Base Toilet



## **Toilets**



**Upgrade -**Dream Bathrooms Silver Upgrade Overheight Toilet



**Upgrade -**Dream Bathrooms Gold Toilet

# Vanities

| Bronze | 20 |
|--------|----|
| Silver | 21 |
| Gold   | 21 |
|        |    |



### **Vanities**



Dream Bathrooms Bronze Base Vanity 900 Wall-Hung with 1 Drawer







**Upgrade** -

Dream Bathrooms Bronze Upgrade Vanity

1200 Wall-Hung with 1 Drawer







**Upgrade** -

Dream Bathrooms Bronze Upgrade Vanity II

1200 Wall-Hung 2 Sinks with 1 Drawer

### **Vanities**



Dream Bathrooms Silver Base Vanity 1200 Wall-Hung with 2 Drawers Woodgrain Finish Options Available



**Upgrade** -Dream Bathrooms Silver Base Vanity 1200 Wall-Hung with 4 Drawers Woodgrain Finish Options Available



**Upgrade** -Dream Bathroo