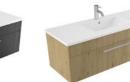

# Vanities

| Bronze | 20 |
|--------|----|
| Silver | 21 |
| Gold   | 21 |
|        |    |

### **Vanities**

Dream Bathrooms Bronze Base Vanity 900 Wall-Hung with 1 Drawer

**Upgrade** -

Dream Bathrooms Bronze Upgrade Vanity

1200 Wall-Hung with 1 Drawer

**Upgrade** -

Dream Bathrooms Bronze Upgrade Vanity II