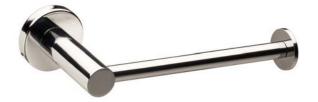

### Toilet roll holders

Dream Bathrooms Silver Base Toilet Roll Holder Chrome

Dream Bathrooms Gold Mirror 1200 x 900 Straight Toilet Roll Holder Chrome