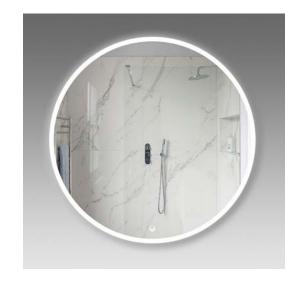

### **Mirrors**

Dream Bathrooms Bronze Mirror

Upgrade Dream Bathrooms Silver Mirror
LED frost with diffuser and de-mister

Upgrade Dream Bathrooms Silver Mirror
LED frost with diffuser and de-mister