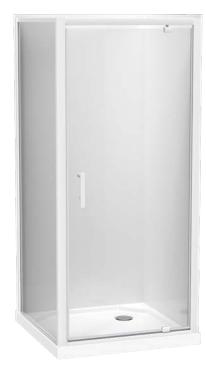

# Shower

Dream Bathrooms Bronze Shower 900 x 900 2-Sided

Upgrade -Dream Bathrooms Shower 1000 x 1000 3-Sided