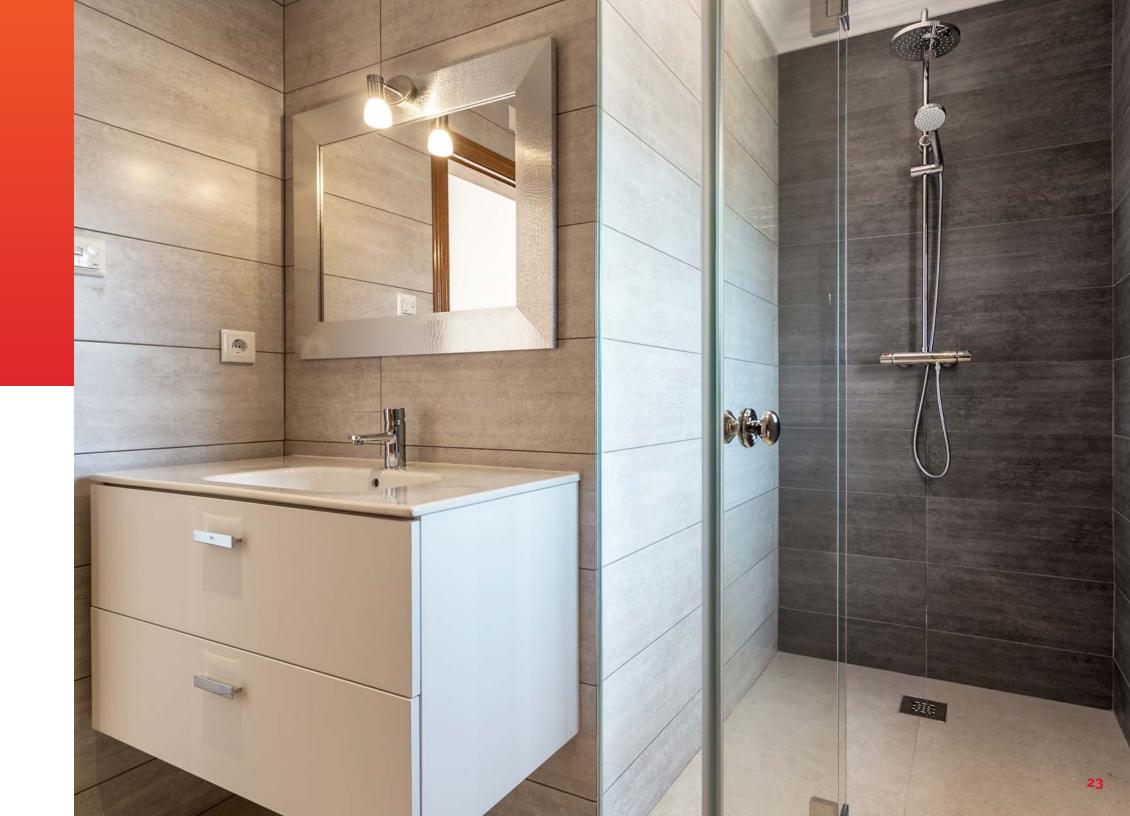

# Tap ware

Dream Bathrooms Bronze Base Basin Mixer in Chrome

Dream Bathrooms Bronze Base Shower/Bath Mixer in Chrome

Dream Bathrooms Bronze Base Rail Shower in Chrome

# Tap ware

**Upgrade** -Dream Bathrooms Bronze Upgrade Basin Mixer in Matte Black

Upgrade -Dream Bathrooms Bronze Upgrade Shower/ Bath Mixer in Matte Black

**Upgrade -**Dream Bathrooms Bronze Upgrade Rail Shower in Matte Black