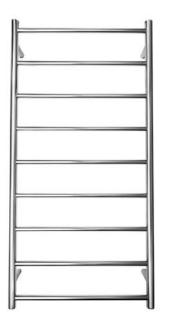

### Heated towel rails

Dream Bathrooms Bronze Base 6 Bar Heated Towel Rail

**Upgrade -**Dream Bathrooms Bronze Upgrade
9 Bar Heated Towel Rail

Upgrade Dream Bathrooms Bronze Base
6 Bar Matte Black Heated Towel Rail