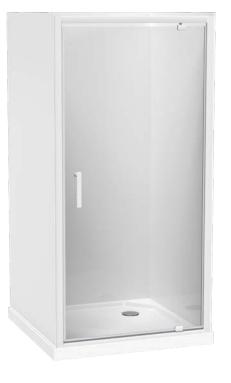

# Shower

Dream Bathrooms Silver Shower 900 x 900 2-Sided

Upgrade Dream Bathrooms Silver Shower
1000 x 1000 2-Sided - Tiled