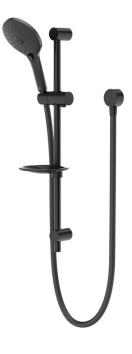

# Tap ware

**Upgrade** -Dream Bathrooms Bronze Upgrade Basin Mixer in Matte Black

Upgrade -Dream Bathrooms Bronze Upgrade Shower/ Bath Mixer in Matte Black

**Upgrade -**Dream Bathrooms Bronze Upgrade Rail Shower in Matte Black