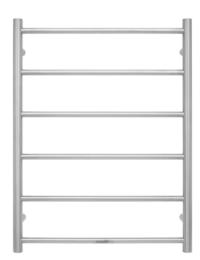

### Heated towel rails

Dream Bathrooms Bronze Base 6 Bar Heated Towel Rail

**Upgrade -**Dream Bathrooms Bronze Upgrade
9 Bar Heated Towel Rail

Upgrade Dream Bathrooms Bronze Base
6 Bar Matte Black Heated Towel Rail