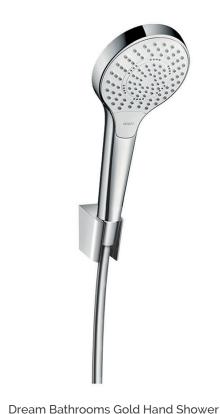

# Shower

Dream Bathrooms Silver Shower 900 x 900 2-Sided

Upgrade Dream Bathrooms Silver Shower
1000 x 1000 2-Sided - Tiled