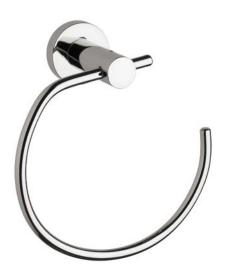

#### **ACCESSORIES**

# Towel rings

Dream Bathrooms Bronze Base
Towel Ring Chrome

Dream Bathrooms Silver Base Towel Ring Chrome

Dream Bathrooms Gold 1200 x 900 Towel Holder Chrome

dreambathrooms.co.nz