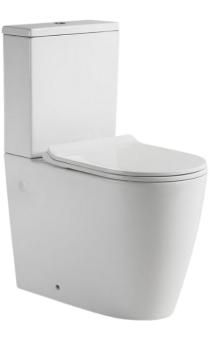

ade -Dream Bathrooms Shower 1000 x 1000 3-Sided

### Silver

# Shower



Dream Bathrooms Silver Shower 900 x 900 2-Sided



Upgrade Dream Bathrooms Silver Shower
1000 x 1000 2-Sided - Tiled

### Gold

# Shower



Dream Bathrooms Gold Shower 900 x 900 2-Sided



**Upgrade -**Dream Bathrooms Built in Shelf

 $oldsymbol{8}$ 

# Baths

Bronze 12
Silver 13



### Bronze

## **Baths**



Addition Dream Bathrooms Freestanding Bronze Bath

#### Silver

## **Baths**



Addition Dream Bathrooms Oval Freestanding Silver Bath



Addition Dream Bathrooms Rectangular Freestanding Silver Bath

# Toilets

| Bronze | 16 |
|--------|----|
| Silver | 17 |
| Gold   | 17 |



# **Toilets**



Dream Bathrooms Bronze Base Toilet



## **Toilets**



**Upgrade -**Dream Bathrooms Silver Upgrade Overheight Toilet



**Upgrade -**Dream Bathrooms Gold Toilet

# Vanities

| Bronze | 20 |
|--------|----|
| Silver | 21 |
| Gold   | 21 |
|        |    |



### **Vanities**



Dream Bathrooms Bronze Base Vanity 900 Wall-Hung with 1 Drawer







**Upgrade** -

Dream Bathrooms Bronze Upgrade Vanity

1200 Wall-Hung with 1 Drawer







**Upgrade** -

Dream Bathrooms Bronze Upgrade Vanity II

1200 Wall-Hung 2 Sinks with 1 Drawer

### **Vanities**



Dream Bathrooms Silver Base Vanity 1200 Wall-Hung with 2 Drawers Woodgrain Finish Options Available



**Upgrade** -Dream Bathrooms Silver Base Vanity 1200 Wall-Hung with 4 Drawers Woodgrain Finish Options Available



**Upgrade** -Dream Bathrooms Gold Vanity 900 Wall-Hung with 1 Drawer Woodgrain Finish Options Available





































# Tap