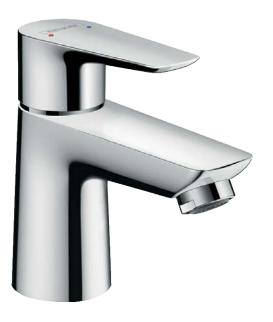

# Tap ware

Dream Bathrooms Bronze Base Basin Mixer in Chrome

Dream Bathrooms Bronze Base Shower/Bath Mixer in Chrome

Dream Bathrooms Bronze Base Rail Shower in Chrome