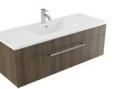

**Upgrade** -Dream Bathrooms Gold Vanity 900 Wall-Hung with 1 Drawer Woodgrain Finish Options Available