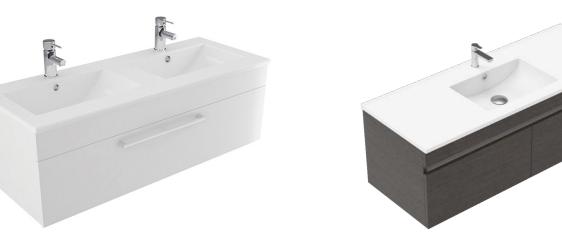

### **Vanities**

Dream Bathrooms Bronze Base Vanity 900 Wall-Hung with 1 Drawer

**Upgrade** -

Dream Bathrooms Bronze Upgrade Vanity

1200 Wall-Hung with 1 Drawer

**Upgrade** -

Dream Bathrooms Bronze Upgrade Vanity II

1200 Wall-Hung 2 Sinks with 1 Drawer