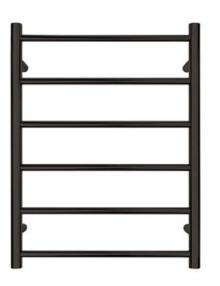

### Heated towel rails

Dream Bathrooms Bronze Base 6 Bar Heated Towel Rail

**Upgrade -**Dream Bathrooms Bronze Upgrade
9 Bar Heated Towel Rail

Upgrade Dream Bathrooms Bronze Base
6 Bar Matte Black Heated Towel Rail