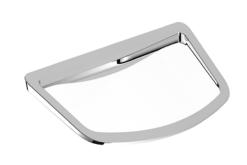

### Toilet roll holders

Dream Bathrooms Silver Base Toilet Roll Holder Chrome

Dream Bathrooms Gold Mirror 1200 x 900 Straight Toilet Roll Holder Chrome