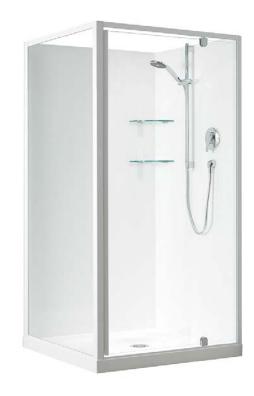

### Bronze

# Shower

Dream Bathrooms Bronze Shower 900 x 900 2-Sided

Upgrade -Dream Bathrooms Shower 1000 x 1000 3-Sided