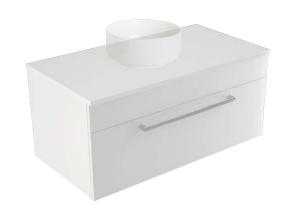

### **Vanities**

Dream Bathrooms Bronze Base Vanity 900 Wall-Hung with 1 Drawer

**Upgrade** -

Dream Bathrooms Bronze Upgrade Vanity

1200 Wall-Hung with 1 Drawer

**Upgrade** -

Dream Bathrooms Bronze Upgrade Vanity II