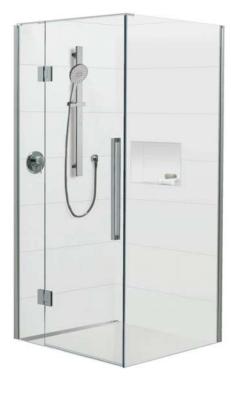

### Gold

# Shower

Dream Bathrooms Gold Shower 900 x 900 2-Sided

**Upgrade -**Dream Bathrooms Built in Shelf

 $oldsymbol{8}$ 