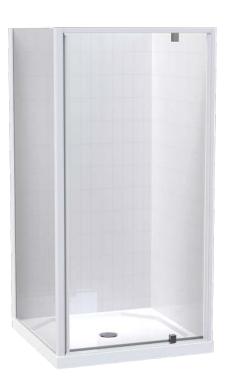

### Silver

# Shower

Dream Bathrooms Silver Shower 900 x 900 2-Sided

Upgrade Dream Bathrooms Silver Shower
1000 x 1000 2-Sided - Tiled