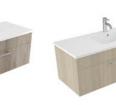

### **Vanities**

Dream Bathrooms Bronze Base Vanity 900 Wall-Hung with 1 Drawer

**Upgrade** -

Dream Bathrooms Bronze Upgrade Vanity

1200 Wall-Hung with 1 Drawer

**Upgrade** -

Dream Bathrooms Bronze Upgrade Vanity II

1200 Wall-Hung 2 Sinks with 1 Drawer