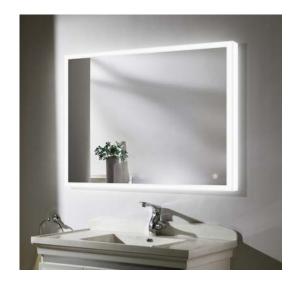

### **Mirrors**

Dream Bathrooms Bronze Mirror

Upgrade Dream Bathrooms Silver Mirror
LED frost with diffuser and de-mister

Upgrade Dream Bathrooms Silver Mirror
LED frost with diffuser and de-mister