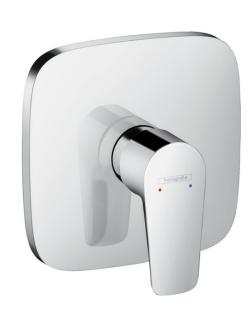

# Tap ware

Dream Bathrooms Bronze Base Basin Mixer in Chrome

Dream Bathrooms Bronze Base Shower/Bath Mixer in Chrome

Dream Bathrooms Bronze Base Rail Shower in Chrome

# Tap ware

**Upgrade** -Dream Bathrooms Bronze Upgrade Basin Mixer in Matte Black

Upgrade -Dream Bathrooms Bronze Upgrade Shower/ Bath Mixer in Matte Black

**Upgrade -**Dream Bathrooms Bronze Upgrade Rail Shower in Matte Black