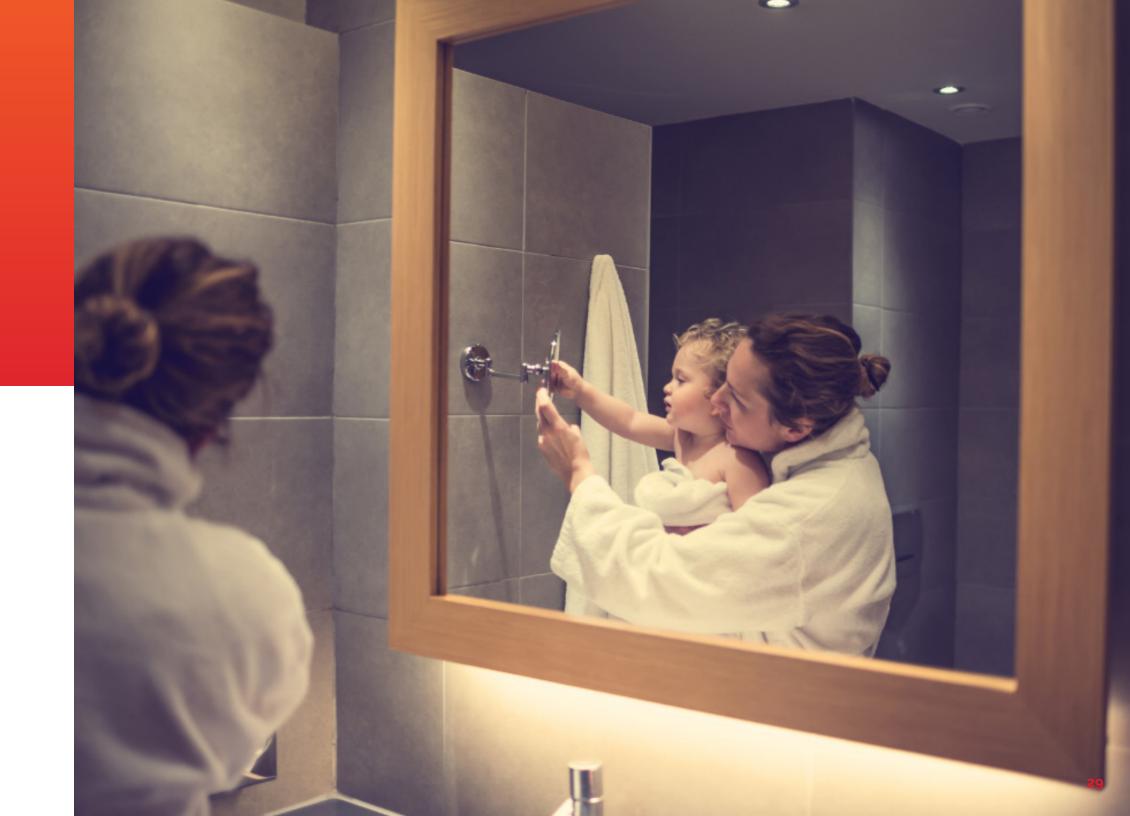

#### **ACCESSORIES**

### **Mirrors**

Dream Bathrooms Bronze Mirror

Upgrade Dream Bathrooms Silver Mirror
LED frost with diffuser and de-mister

Upgrade Dream Bathrooms Silver Mirror
LED frost with diffuser and de-mister