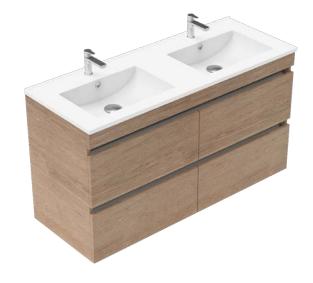

### **Vanities**

Dream Bathrooms Silver Base Vanity 1200 Wall-Hung with 2 Drawers Woodgrain Finish Options Available

**Upgrade** -Dream Bathrooms Silver Base Vanity 1200 Wall-Hung with 4 Drawers Woodgrain Finish Options Available