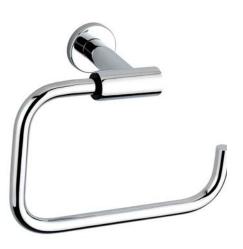

#### **ACCESSORIES**

# Towel rings

Dream Bathrooms Bronze Base
Towel Ring Chrome

Dream Bathrooms Silver Base Towel Ring Chrome

Dream Bathrooms Gold 1200 x 900 Towel Holder Chrome

dreambathrooms.co.nz