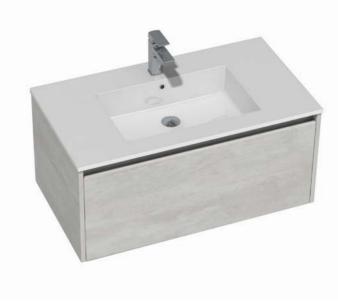

**Upgrade** -Dream Bathrooms Gold Vanity 900 Wall-Hung with 1 Drawer Woodgrain Finish Options Available